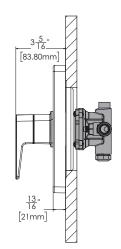

Metal trim plate
- Includes mounting plate and hardware

#### **VALVE OPTIONS:**

• CPV-PB: Pressure Balance Valve

Sweat & Thread Connections

• CPV-PB-PXC: Pressure Balance Valve

PEX F1807 Crimp Inlet Connections

• CPV-PB-PXE: Pressure Balance Valve

PEX F1960 Cold-Expansion Inlet

Connections

• CPV-T2: Thermostatic Valve

Sweat & Thread Connections

• CPV-T2-PXC: Thermostatic Valve

PEX F1807 Crimp Inlet Connections

• CPV-T2-PXE: Thermostatic Valve

PEX F1960 Cold-Expansion Inlet

Connections

### STOCK FINISH:



# **SPECIALTY FINISHES:**



### **STANDARDS:**

- ASME A112.18.1/CSA B125.1 certified
- ADA compliant

#### **WARRANTY:**

Visit www.speakman.com for full product warranty information

- Limited Lifetime Warranty (consumer)
- 5 Year Limited Warranty (commercial)











All dimensions are in inches (millimeters) unless otherwise specified and are subject to change without notice