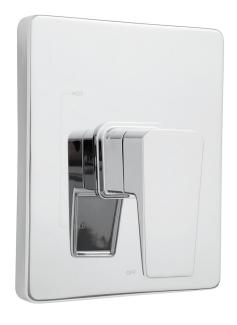

## Kubos™ Pressure Balance Valve Trim

# **FEATURES:**

- Metal lever handle
- Metal trim plate
- Includes mounting plate and hardware