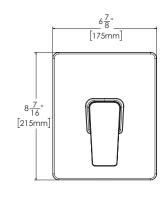

e
- Metal trim plate
- Includes mounting plate and hardware

#### **VALVE OPTIONS:**

• CPV-PB: Pressure Balance Valve

Sweat & Thread Connections

• CPV-PB-PXC: Pressure Balance Valve

PEX F1807 Crimp Inlet Connections

• CPV-PB-PXE: Pressure Balance Valve

PEX F1960 Cold-Expansion Inlet

Connections

• CPV-T2: Thermostatic Valve

Sweat & Thread Connections

• CPV-T2-PXC: Thermostatic Valve

PEX F1807 Crimp Inlet Connections

• CPV-T2-PXE: Thermostatic Valve

PEX F1960 Cold-Expansion Inlet

Connections

### STOCK FINISH:



# **SPECIALTY FINISHES:**



### **STANDARDS:**

- ASME A112.18.1/CSA B125.1 certified
- ADA compliant

#### **WARRANTY:**

Visit www.speakman.com for full product warranty information

- Limited Lifetime Warranty (consumer)
- 5 Year Limited Warranty (commercial)











All dimensions are in inches (millimeters) unless otherwise specified and are subject to change without notice